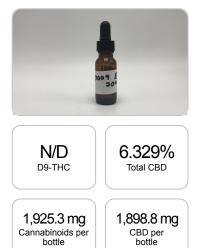

## SHIMADZU INTEGRATED UPLC-PDA

**Cannabinoids Test** 

| GSL SOP 400        | PREPARED: 12/13/2019 10:58:05 |           | UPLOADED: 12/16/2019 11:36:25 |           |
|--------------------|-------------------------------|-----------|-------------------------------|-----------|
| Cannabinoids       | LOQ                           | weight(%) | mg/g                          | mg/bottle |
| D9-THC             | 10 PPM                        | B/LOQ     | B/LOQ                         | B/LOQ     |
| THCA               | 10 PPM                        | N/D       | N/D                           | N/D       |
| CBD                | 10 PPM                        | 6.329%    | 63.294                        | 1,898.8   |
| CBDA               | 20 PPM                        | N/D       | N/D                           | N/D       |
| CBDV               | 20 PPM                        | N/D       | N/D                           | N/D       |
| CBC                | 10 PPM                        | N/D       | N/D                           | N/D       |
| CBN                | 10 PPM                        | N/D       | N/D                           | N/D       |
| CBG                | 10 PPM                        | 0.088%    | 0.884                         | 26.5      |
| CBGA               | 20 PPM                        | N/D       | N/D                           | N/D       |
| D8-THC             | 10 PPM                        | N/D       | N/D                           | N/D       |
| THCV               | 10 PPM                        | N/D       | N/D                           | N/D       |
| TOTAL D9-THC       |                               | N/D       | N/D                           | N/D       |
| TOTAL CBD*         |                               | 6.329%    | 63.294                        | 1,898.8   |
| TOTAL CANNABINOIDS |                               | 6.417%    | 64.178                        | 1,925.3   |

Reporting Limit 10 ppm

\*Total CBD = CBD + CBDA x 0.877 N/D - Not Detected, B/LOQ - Below Limit of Quantification

4001 SW 47th Avenue Suite 208 Davie, FL 33314 1-833-TEST-CBD info@greenscientificlabs.com