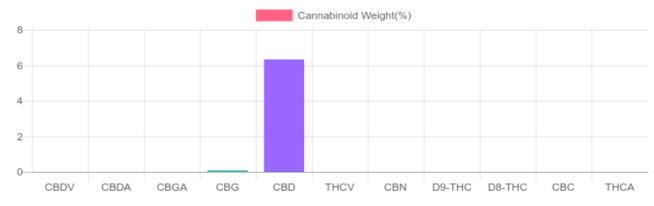

## SHIMADZU INTEGRATED UPLC-PDA

**Cannabinoids Test** 

| GSL SOP 400        | PREPARED: 12/13/2019 10:58:05 |           | UPLOADED: 12/16/2019 11:36:25 |           |
|--------------------|-------------------------------|-----------|-------------------------------|-----------|
| Cannabinoids       | LOQ                           | weight(%) | mg/g                          | mg/bottle |
| D9-THC             | 10 PPM                        | B/LOQ     | B/LOQ                         | B/LOQ     |
| THCA               | 10 PPM                        | N/D       | N/D                           | N/D       |
| CBD                | 10 PPM                        | 6.329%    | 63.294                        | 1,898.8   |
| CBDA               | 20 PPM                        | N/D       | N/D                           | N/D       |
| CBDV               | 20 PPM                        | N/D       | N/D                           | N/D       |
| CBC                | 10 PPM                        | N/D       | N/D                           | N/D       |
| CBN                | 10 PPM                        | N/D       | N/D                           | N/D       |
| CBG                | 10 PPM                        | 0.088%    | 0.884                         | 26.5      |
| CBGA               | 20 PPM                        | N/D       | N/D                           | N/D       |
| D8-THC             | 10 PPM                        | N/D       | N/D                           | N/D       |
| THCV               | 10 PPM                        | N/D       | N/D                           | N/D       |
| TOTAL D9-THC       |                               | N/D       | N/D                           | N/D       |
| TOTAL CBD*         |                               | 6.329%    | 63.294                        | 1,898.8   |
| TOTAL CANNABINOIDS |                               | 6.417%    | 64.178                        | 1,925.3   |